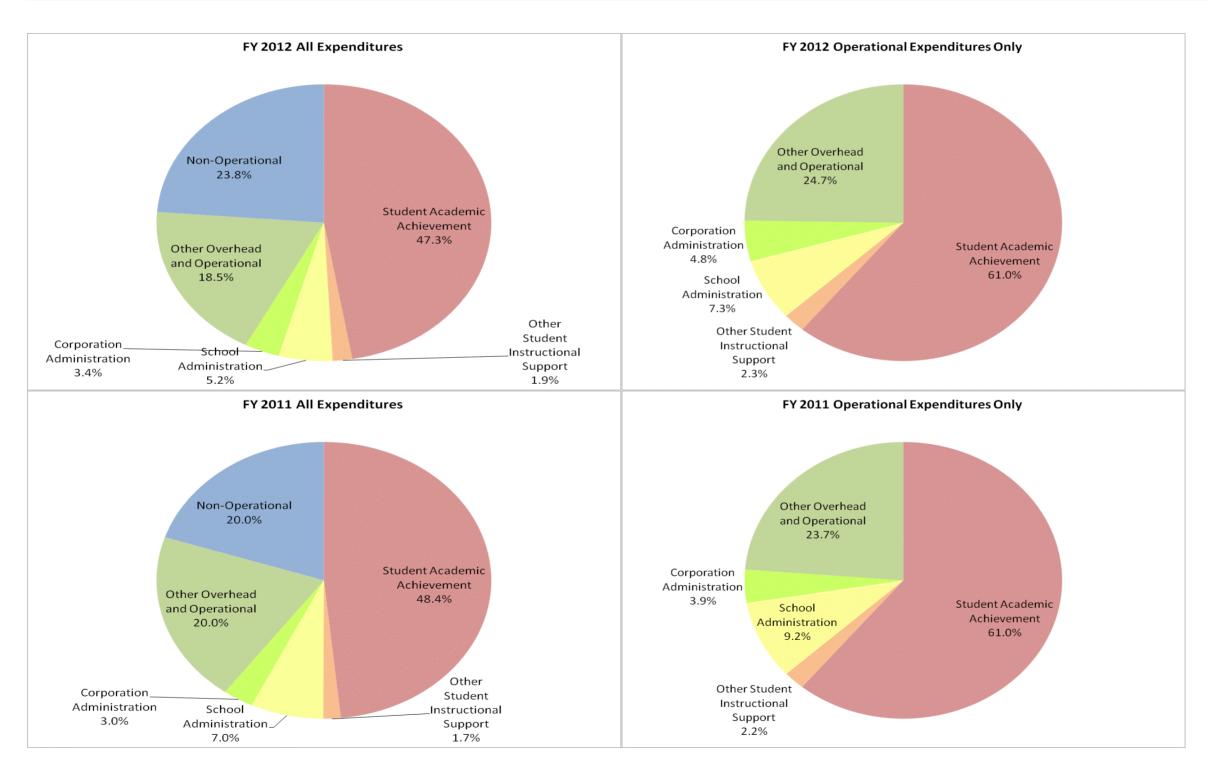

#### North White School Corp (8515)

|                                | F            | Y06 % of Total | FY           | ∕09 % of Total | FY1          | 11 % of Total | FY           | 12 % of Total |
|--------------------------------|--------------|----------------|--------------|----------------|--------------|---------------|--------------|---------------|
| Student Instructional Category | FY 2006      | Exp            | FY 2009      | Exp            | FY 2011      | Exp           | FY 2012      | Exp           |
| Student Academic Achievement   | \$6,162,004  | 50.7%          | \$5,554,858  | 45.0%          | \$5,444,777  | 48.4%         | \$5,452,461  | 47.3%         |
| Student Instructional Support  | \$955,722    | 7.9%           | \$925,168    | 7.5%           | \$981,933    | 8.7%          | \$817,516    | 7.1%          |
| Overhead and Operational       | \$2,513,708  | 20.7%          | \$2,620,945  | 21.2%          | \$2,579,629  | 22.9%         | \$2,522,111  | 21.9%         |
| Nonoperational                 | \$2,517,217  | 20.7%          | \$3,242,990  | 26.3%          | \$2,246,204  | 20.0%         | \$2,740,212  | 23.8%         |
| Grand Total                    | \$12,148,651 |                | \$12,343,960 |                | \$11,252,543 |               | \$11,532,300 |               |